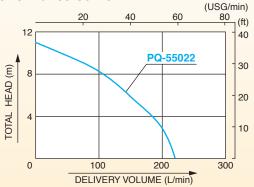

PQ-55022

## **■** Performance Curve

## ■ Specifications

| a openitorions       |                      |                                     |
|----------------------|----------------------|-------------------------------------|
|                      | Model                | PQ-55022                            |
| PUMP                 | Connection Dia       | 50 mm (2")                          |
|                      | Total Head           | 11 m (36.1 ft)                      |
|                      | Delivery Volume      | 220 L/min (58 USG/min)              |
| MOTOR                | Voltage              | AC 220 V                            |
|                      | Frequency            | 50 Hz                               |
|                      | Rated Current        | 2.7 A                               |
|                      | Output               | 400 W                               |
|                      | Consumption          | 550 W                               |
|                      | Revolution           | 2800 rpm                            |
|                      | Туре                 | Condenser Induction Motor           |
|                      | Power Cord           | 5 m (16.4 ft)                       |
| Standard Accessories |                      | 1 Hose Band, 1 Rope (5 m (16.4 ft)) |
| Net Weight           |                      | 11.5 kg (24.5 lbs)                  |
| Gross Weight         |                      | 12.5 kg (27.5 lbs)                  |
| D                    | imensions L×W×H (mm) | 245 × 205 × 410                     |
| Packing Unit         |                      | 1                                   |